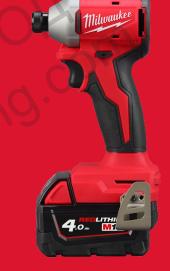

## **M18 BLIDRC-402C**

M18™ COMPACT BRUSHLESS 1⁄4″ HEX IMPACT DRIVER

- Brushless impact driver measures only 112 mm in length making it ideal for working within confined spaces
- Brushless motor technology delivers 190 Nm of torque, 3600 rpm and 4900 ipm
- One-handed bit insert with retention lock, for faster, easier changing of bits
- Heavy duty full metal gearbox and gears for superior durability and maximum torque
- On board fuel gauge and LED light
- All metal reversible belt clip to hang your tool quickly and easily
- Brushless motor, REDLITHIUM<sup>™</sup> battery pack and REDLINK<sup>™</sup> electronic deliver power, run time and durability
- Flexible battery system: works with all MILWAUKEE® M18™ batteries

## **REDLITHIUM™**

| No load speed (rpm)                     | 0 - 3600                                              |
|-----------------------------------------|-------------------------------------------------------|
| Impact rate (ipm)                       | 0 - 4900                                              |
| Tool reception                          | ¼″ Hex                                                |
| Max. torque (Nm)                        | 190                                                   |
| Weight with battery pack<br>(EPTA) (kg) | 1.3 (M18 B4)                                          |
| Kit included                            | 2 x M18 B4 Battery packs,<br>M12-18 C Charger, Kitbox |
| Article Number                          | 4933492840                                            |